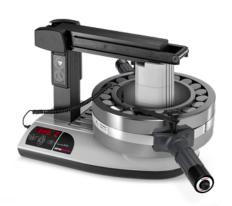

With the Bearing Handling Tool bearings can be fitted onto the shaft horizontally or vertically. It is even possible to safely handle spherical ball bearings without damaging them thanks to two opposite anti-rotation bars that are positioned against the bearing's inner race. All Bearing Handling Tools can be used in combination with simatherm induction heaters.