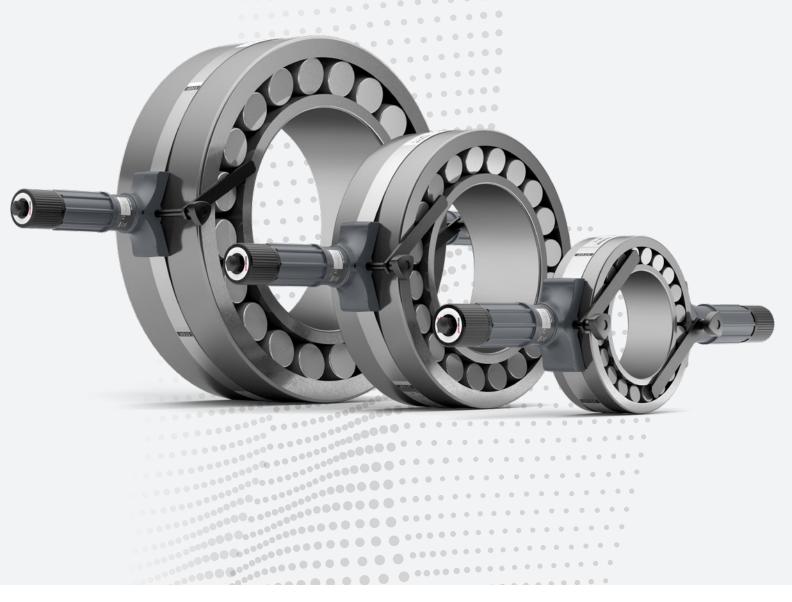

# The safe solution for handling large and heavy bearings

simatool Bearing Handling Tool

The simatool Bearing Handling Tool is ideally suited to professional, safe handling and lifting of heavy bearings.

With the Bearing Handling Tool bearings can be fitted onto the shaft horizontally or vertically. It is even possible to safely handle spherical ball bearings without damaging them thanks to two opposite anti-rotation bars that are positioned against the bearing's inner race. All Bearing Handling Tools can be used in combination with simatherm induction heaters.

### Mode of operation

The simatool Bearing Handling Tool consists of two handles, two turning handles and steel strips that enclose the bearing at the outer race. Uniform tightening of the handles in the two support arms locks the steel strips to the outer diameter of the bearing. The two anti-rotation bars prevent relative movement of the inner/outer race in the case of self aligning ball bearings and spherical roller bearings.