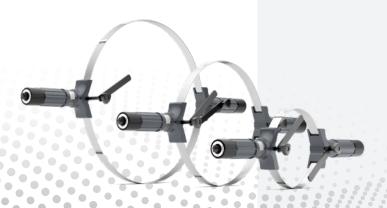

# The Bearing Handling Tool consists of:

- 2 carrying belts
- 2 high-quality handles
- 1 pair of protective gloves
- 2 turning handles for safe handling
- 1 clamping strip made of steel
- 2 inner ring holders

### Mode of operation

The simatool Bearing Handling Tool consists of two handles, two turning handles and steel strips that enclose the bearing at the outer race. Uniform tightening of the handles in the two support arms locks the steel strips to the outer diameter of the bearing. The two anti-rotation bars prevent relative movement of the inner/outer race in the case of self aligning ball bearings and spherical roller bearings.