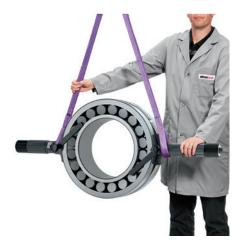

- Safe handling
- Prevents damage to bearings
- 50% time-saving compared to conventional mounting methods
- Can be used for heated bearings with a temperature up to 160 °C
- Easy mounting aid for large bearings

With the Bearing Handling Tool bearings can be fitted onto the shaft horizontally or vertically. It is even possible to safely handle spherical ball bearings without damaging them thanks to two opposite anti-rotation bars that are positioned against the bearing's inner race. All Bearing Handling Tools can be used in combination with simatherm induction heaters.

# The Bearing Handling Tool consists of:

- 2 carrying belts
- 2 high-quality handles
- 1 pair of protective gloves
- 2 turning handles for safe handling
- 1 clamping strip made of steel
- 2 inner ring holders

### Mode of operation

The simatool Bearing Handling Tool consists of two handles, two turning handles and steel strips that enclose the bearing at the outer race. Uniform tightening of the handles in the two support arms locks the steel strips to the outer diameter of the bearing. The two anti-rotation bars prevent relative movement of the inner/outer race in the case of self aligning ball bearings and spherical roller bearings.